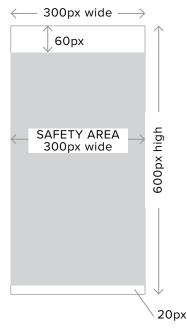

# INTERSCROLLER - ANIMATED

This document provides an overview of the specs as well as proper format for file delivery. Please refer to our photoshop files to simply build your interscroller.

### **REQUIREMENTS:**

1000x700 creative will be seen by Desktop and Tablet (Landscape) screens.

300x600 creative will be seen by Mobile and Tablet (Portrait) screens.

Creative should be animated GIF files only - maximum 30 seconds, NO HTML5 or 3rd party creative tags. Click & impression tracking URLs allowed. Solid HEX# colour code must be

provided for background.

Fitting essential creative messaging within the safe area is at the discretion of the client/agency.

### DESKTOP/TABLET (LANDSCAPE)

You should design your creative with a buffer at the top and bottom to accommodate for the scroll. Ad Size (1000x700px)

### MOBILE/TABLET (PORTRAIT)

You should design your creative with a buffer at the top and bottom to accommodate for the scroll. Ad Size (300x600px)