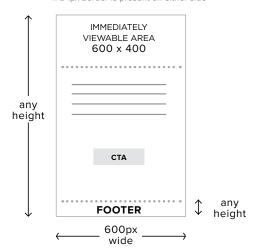

# **EBLAST** 600x400 PIXELS

On average, the top 600px by 400px are immediately viewable. This area should be utilized for showing attention-grabbing headers and/or hero images. Headline text is allowed but should only cover 20% of the full image area. 600px wide or 598px if a 1px border is present on either side

### **HEADLINE WITHIN VIEWABLE AREA**

MAIN IMAGE WITHIN VIEWABLE AREA