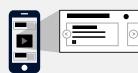

etwork as part of our content packages.





### RESOURCE CENTRE

### 990x160

Horizontal carousel ad located within the content well that features up to 8 links (images and headlines) to content on the advertiser's website.

### CONTENT MODULE

### 990x160

Horizontal carousel ad located within the content well that features up to 8 links (images and headlines) to custom content on the Postmedia network.

### COBRAND

### 300x250

Display ad that features both advertiser and Postmedia logos as well as a scrollable feed of custom content, including headlines and images.

MOBILE



### **CONTENT AD**

### 255x90

In-feed ad with a similar look and feel of traditional editorial placements. Used to drive audiences to custom content on the Postmedia network as part of our content packages.









### RESOURCE CENTRE

### 255x160

Horizontal carousel ad located within the content well that features up to 8 links (images and headlines) to content on the advertiser's website.

### CONTENT MODULE

### 255x160

Horizontal carousel ad located within the content well that features up to 8 links (images and headlines) to custom content on the Postmedia network.

### COBRAND

### 300x250

Display ad that features both advertiser and Postmedia logos as well as a scrollable feed of custom content, including headlines and images.

\*All sponsorship formats must be purchased as part of a custom sponsorship package.



# CONTENT AD SPECS

| CATEGORY<br>SPONSORSHIP