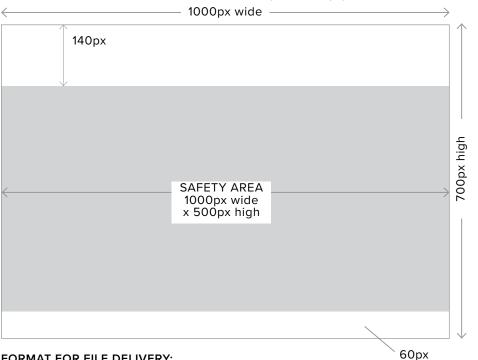

# INTERSCROLLER - STATIC

This document provides an overview of the specs as well as proper format for file delivery.

### **REQUIREMENTS:**

2400x1680 creative will be seen by Desktop and Tablet (Landscape) screens.

600x1200 creative will be seen by Mobile and Tablet (Portrait) screens.

Creative should use a solid background colour. **HEX colour code must be supplied along with files for creative bleed edges.** 

Fitting essential creative messaging within the safe area is at the discretion of the client/agency.

### DESKTOP/TABLET (LANDSCAPE)

You should design your creative with a buffer at the top and bottom to accommodate for the scroll. Ad Size (2400x1680px)

### MOBILE/TABLET (PORTRAIT)

You should design your creative with a buffer at the top and bottom to accommodate for the scroll. Ad Size (600x1200px)