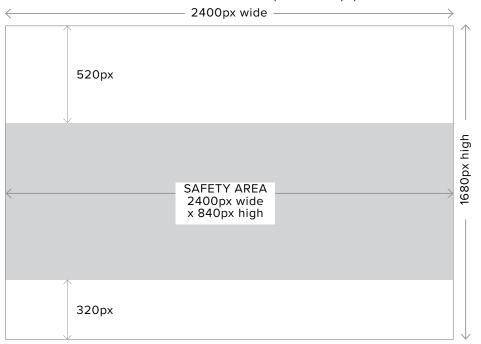

### **REQUIREMENTS:**

2400x1680 creative will be seen by Desktop and Tablet (Landscape) screens.

600x1200 creative will be seen by Mobile and Tablet (Portrait) screens.

Creative should use a solid background colour. **HEX colour code must be supplied along with files for creative bleed edges.** 

Fitting essential creative messaging within the safe area is at the discretion of the client/agency.

### DESKTOP/TABLET (LANDSCAPE)

You should design your creative with a buffer at the top and bottom to accommodate for the scroll. Ad Size (2400x1680px)