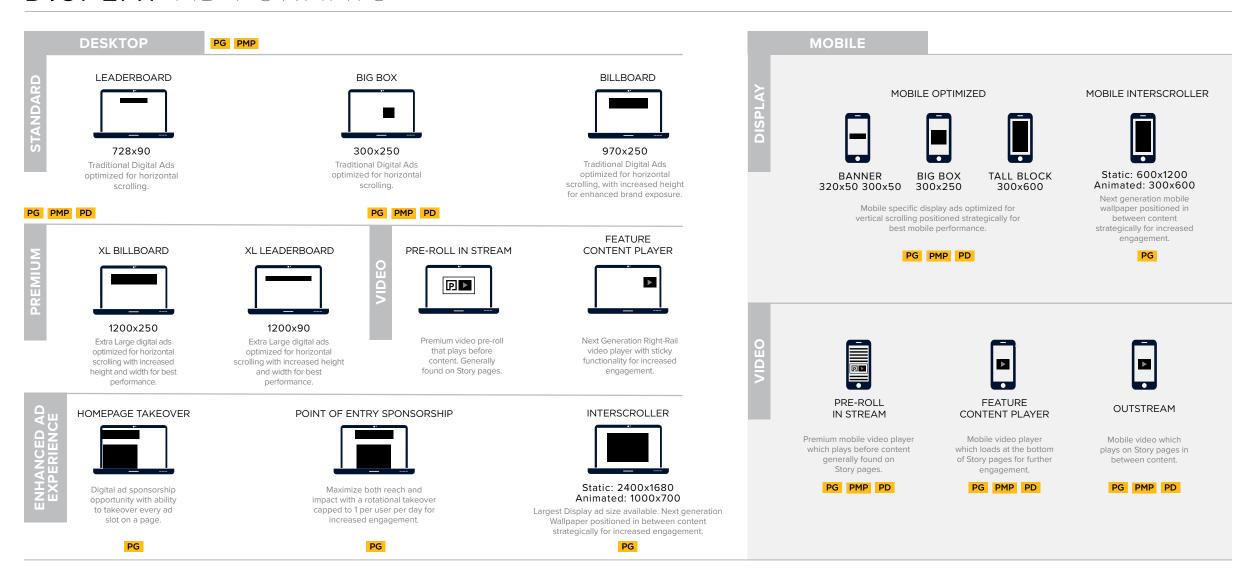

### **MOBILE OPTIMIZED SITE BANNER** 300×50 **BIG BOX** 300×250 **TALL BLOCK 300x600**