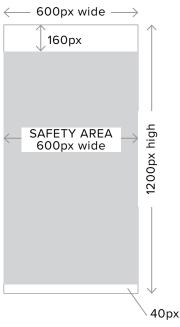

### **REQUIREMENTS:**

1000x700 creative will be seen by Desktop and Tablet (Landscape) screens.

300x600 creative will be seen by Mobile and Tablet (Portrait) screens.

Creative should be animated GIF files only - maximum 30 seconds, NO HTML5 or 3rd party creative tags. Click & impression tracking URLs allowed. Solid HEX# colour code must be

provided for background.

Fitting essential creative messaging within the safe area is at the discretion of the client/agency.

### MOBILE/TABLET (PORTRAIT)

You should design your creative with a buffer at the top and bottom to accommodate for the scroll. Ad Size (300x600px)