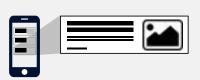

### **MOBILE APP BIG BOX** 300x250 **FULL PAGE PRE-APP INTERSTITIAL**

### **TABLET APP** (VIDEO WITHIN AN AD UNIT) **BIG BOX** 300x250 **FULL PAGE PRE-APP INTERSTITIAL**